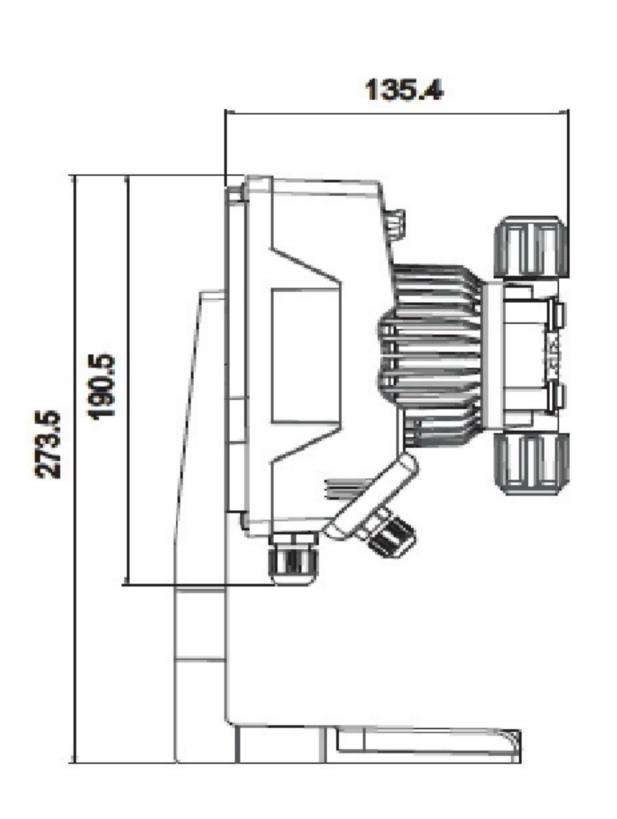

|                 |
|--------------|-------------------------------------------------------------------|-----------------|
| Outer shell  | PP                                                                | IP65            |
| Valve head   | Pump Head: PVDF                                                   | I/O valve: PVDF |
|              | Ball valve: ceramic                                               | Diaphragm: PTFE |
| Power supply | 230V / 50Hz for HMS Series : 12W 100-240V, 50-60Hz for HML Series |                 |
| Installation | Wall-mounted / Verticle                                           |                 |
| Net weight   | 2.4Kg                                                             |                 |



#### Measurements





#### Installation Kit













Injection valve

Foot valve

Delivery tube

PVC suction tube

Wall-mounted Bracket x 1

Vertical mounted
Bracket x 1

## HKL-600 Solenoid Dosing Pump



HKL-600 is a stable and easy operation electronic controlled dosing pump with two frequency adjustable and level control input.

| Specification      |                       |      |      |      |
|--------------------|-----------------------|------|------|------|
| Pressure Bar(pipe) | 20                    | 19   | 14   | 8    |
| Flow rate L/H      | 2.5                   | 3.0  | 4.2  | 7    |
| Stroke ml/min      | 0.35                  | 0.42 | 0.58 | 0.97 |
| Frequency          | 120                   |      |      |      |
| Connector          | 1/2"-3/8" Thread, PVC |      |      |      |

####