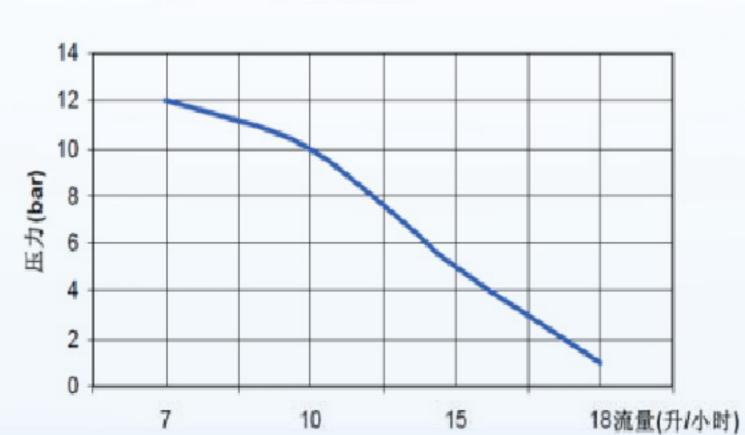

## HKL-800 Solenoid Dosing Pump

HKL-800 is a stable and easy operation electronic controlled dosing pump with two frequency adjustable and level control input.

| Specification      |                       |      |      |      |
|--------------------|-----------------------|------|------|------|
| Pressure Bar(pipe) | 12                    | 10   | 5    | 1    |
| Flow rate L/H      | 7                     | 10   | 15   | 18   |
| Stroke ml/min      | 0.36                  | 0.52 | 0.78 | 0.94 |
| Frequency          | 300                   |      |      |      |
| Connector          | 1/2"-3/8" Thread, PVC |      |      |      |