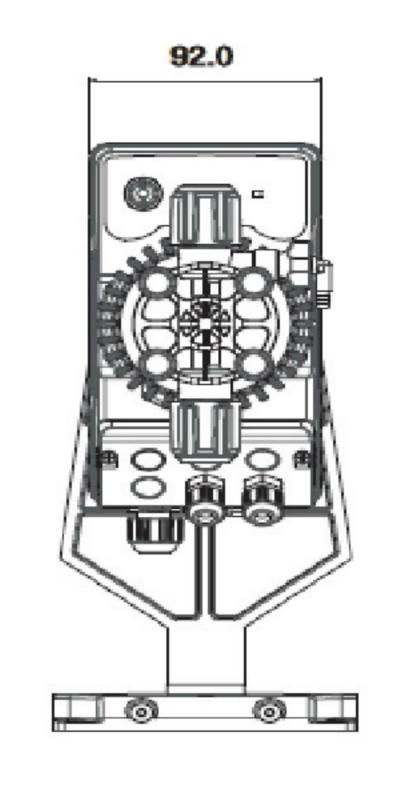

|                 |
|--------------|-------------------------------------------------------------------|-----------------|
| Outer shell  | PP                                                                | IP65            |
| Valve head   | Pump Head: PVDF                                                   | I/O valve: PVDF |
|              | Ball valve: ceramic                                               | Diaphragm: PTFE |
| Power supply | 230V / 50Hz for HMS Series : 12W 100-240V, 50-60Hz for HML Series |                 |
| Installation | Wall-mounted / Verticle                                           |                 |
| Net weight   | 2.4Kg                                                             |                 |



#### Measurements





#### Installation Kit













Injection valve

Foot valve

Delivery tube

PVC suction tube

Wall-mounted Bracket x 1

Vertical mounted
Bracket x 1

## HKL-600 Solenoid Dosing Pump



HKL-600 is a stable and easy operation electronic controlled dosing pump with two frequency adjustable and level control input.

| Specification      |                       |      |      |      |
|--------------------|-----------------------|------|------|------|
| Pressure Bar(pipe) | 20                    | 19   | 14   | 8    |
| Flow rate L/H      | 2.5                   | 3.0  | 4.2  | 7    |
| Stroke ml/min      | 0.35                  | 0.42 | 0.58 | 0.97 |
| Frequency          | 120                   |      |      |      |
| Connector          | 1/2"-3/8" Thread, PVC |      |      |      |

##