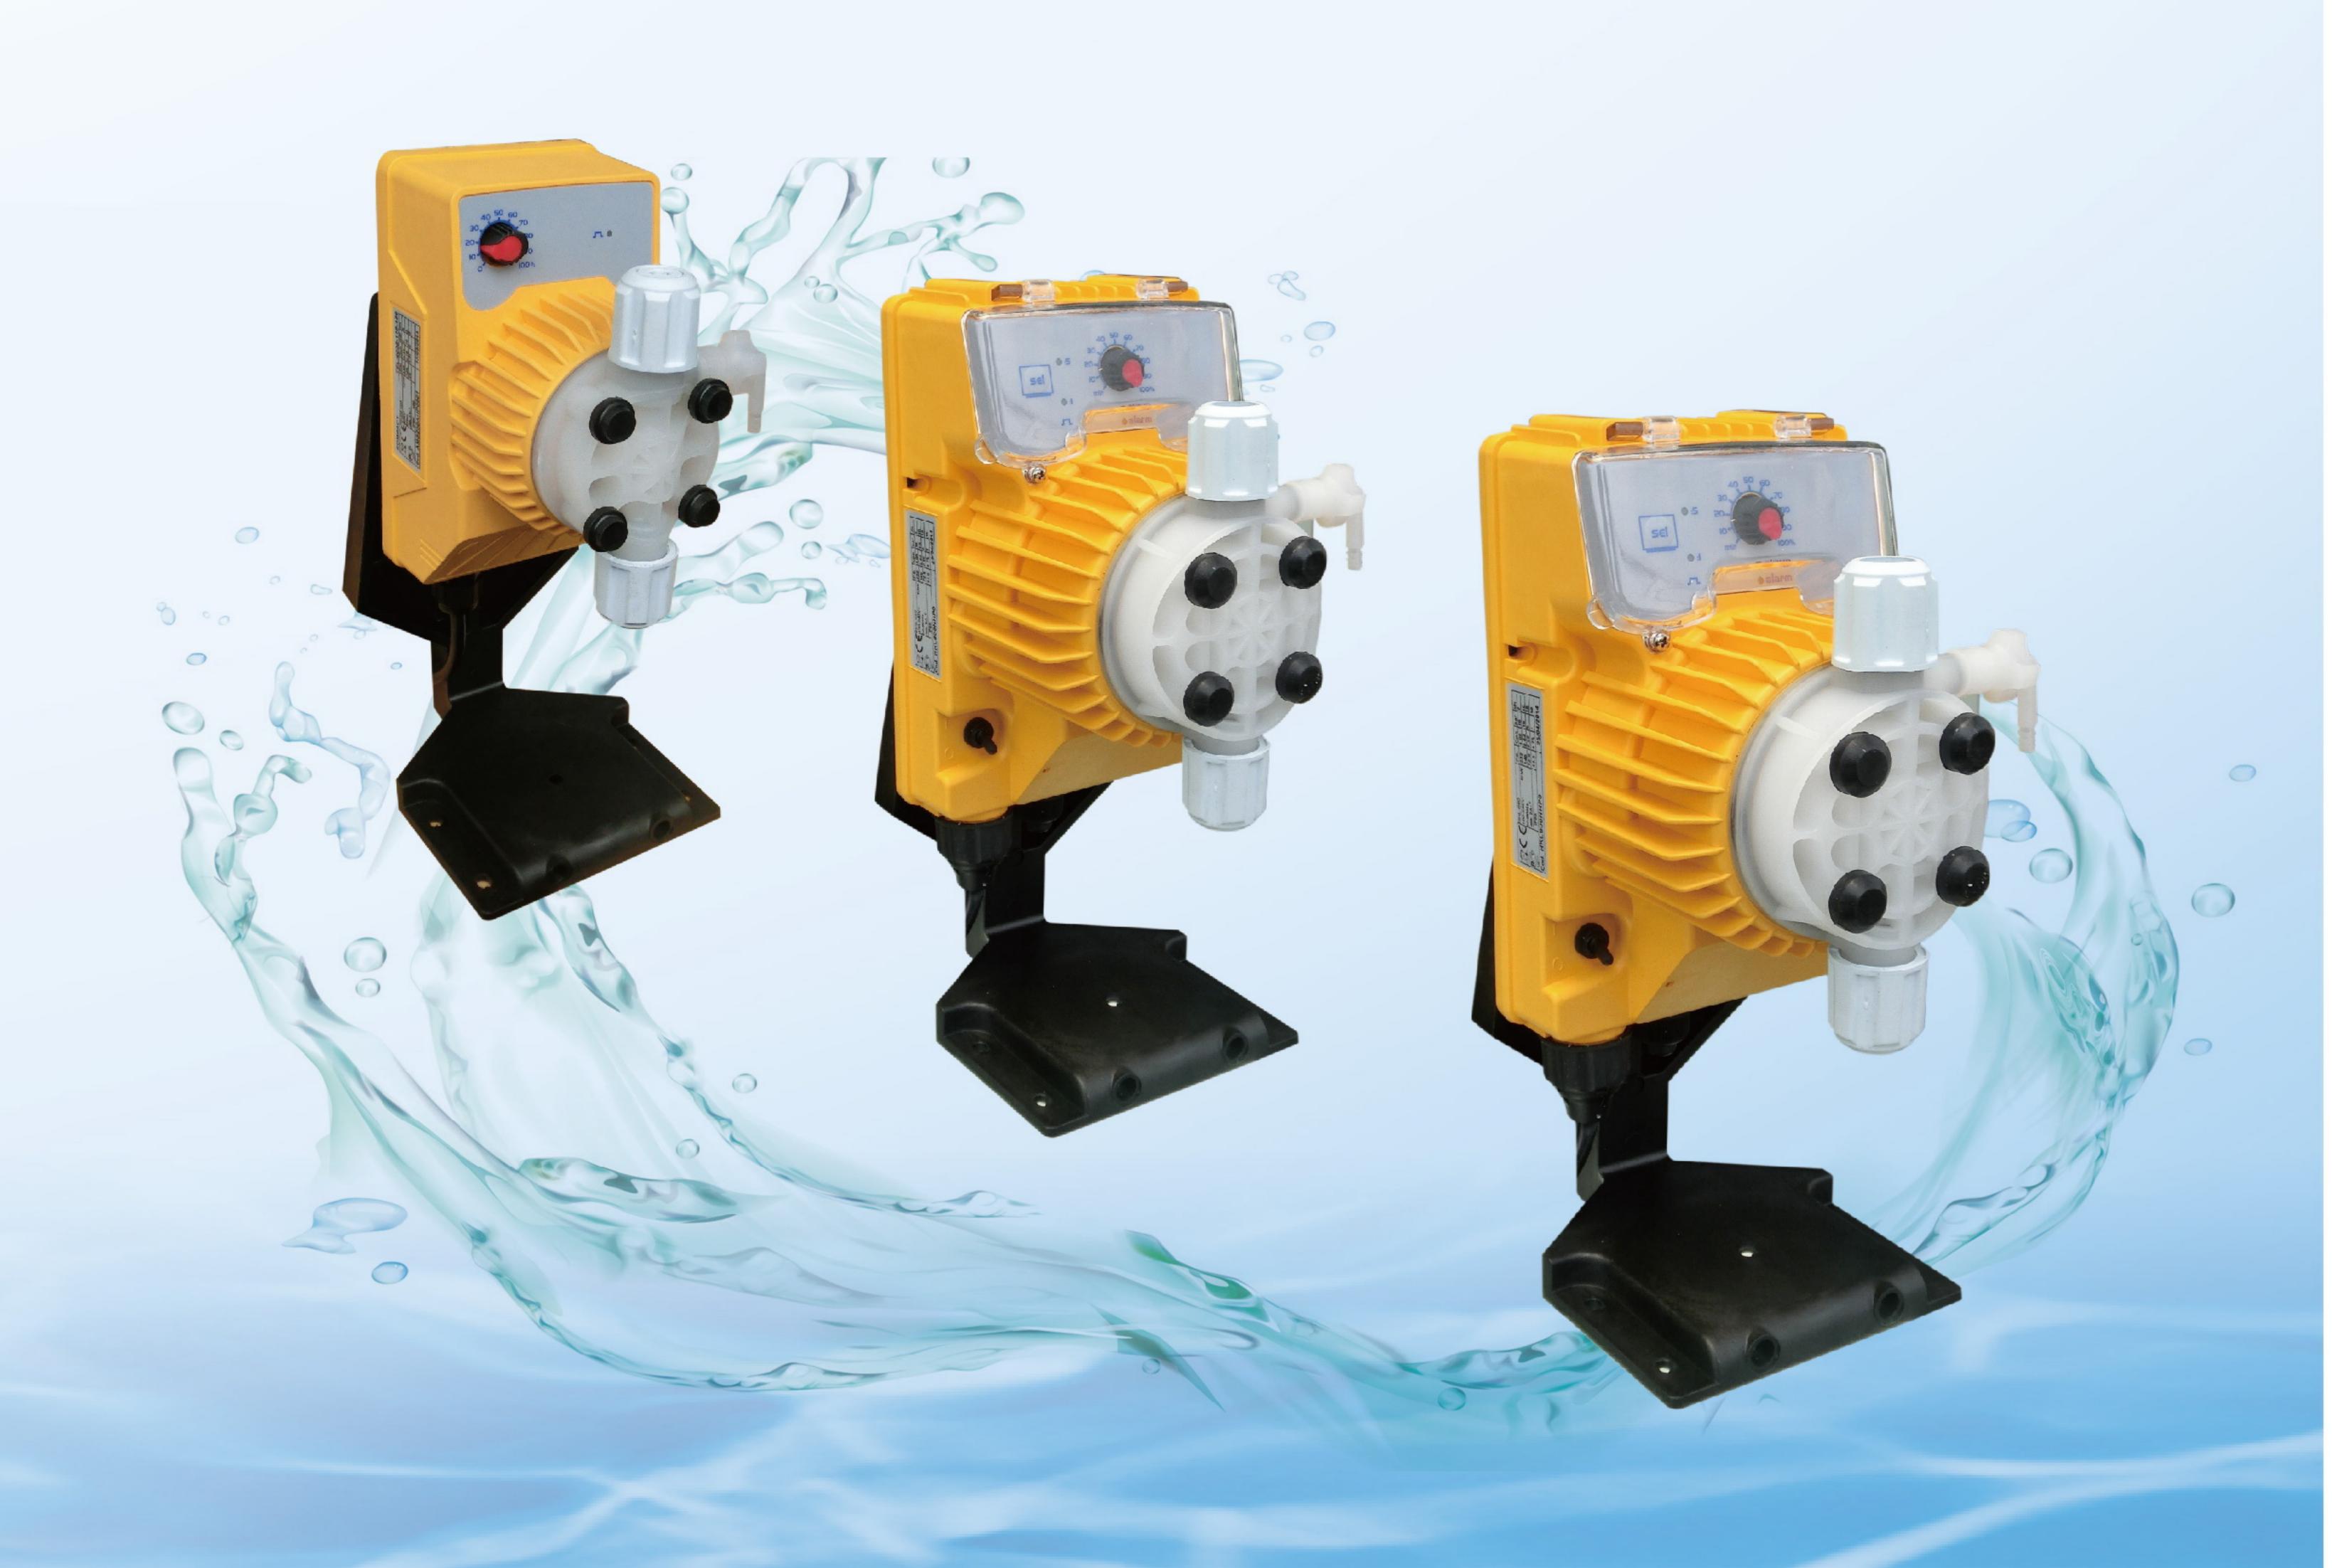

# Solenoid Dosing Pump

- Standard PVDF Pump head
- Standard ceramic ball valve
- Diaphragm is made of pure solid PTFE with 5 years warranty
- > 100-240V stabilize multi power supply

# HMS-200 Solenoid Dosing Pump HML-200

HMS-200 and HML-200 are a single frequency, micro processer controlled solenoid dosing pump with constant flow rate and easy operation.

| Specification      |                       |      |
|--------------------|-----------------------|------|
| Pressure Bar(pipe) | 8                     | 10   |
| Flow rate L/H      | 5                     | 3    |
| Stroke ml/min      | 0.52                  | 0.31 |
| Frequency          | 160                   |      |
| Connector          | 1/2"-3/8" Thread, PVC |      |

## HKL-600 Solenoid Dosing Pump

HKL-600 is a stable and easy operation electronic controlled dosing pump with two frequency adjustable and level control input.

| Specification      |                       |      |      |      |
|--------------------|-----------------------|------|------|------|
| Pressure Bar(pipe) | 20                    | 19   | 14   | 8    |
| Flow rate L/H      | 2.5                   | 3.0  | 4.2  | 7    |
| Stroke ml/min      | 0.35                  | 0.42 | 0.58 | 0.97 |
| Frequency          | 120                   |      |      |      |
| Connector          | 1/2"-3/8" Thread, PVC |      |      |      |

## HKL-800 Solenoid Dosing Pump

HKL-800 is a stable and easy operation electronic controlled dosing pump with two frequency adjustable and level control input.

| Specification      |                       |      |      |      |
|--------------------|-----------------------|------|------|------|
| Pressure Bar(pipe) | 12                    | 10   | 5    | 1    |
| Flow rate L/H      | 7                     | 10   | 15   | 18   |
| Stroke ml/min      | 0.36                  | 0.52 | 0.78 | 0.94 |
| Frequency          | 300                   |      |      |      |
| Connector          | 1/2"-3/8" Thread, PVC |      |      |      |