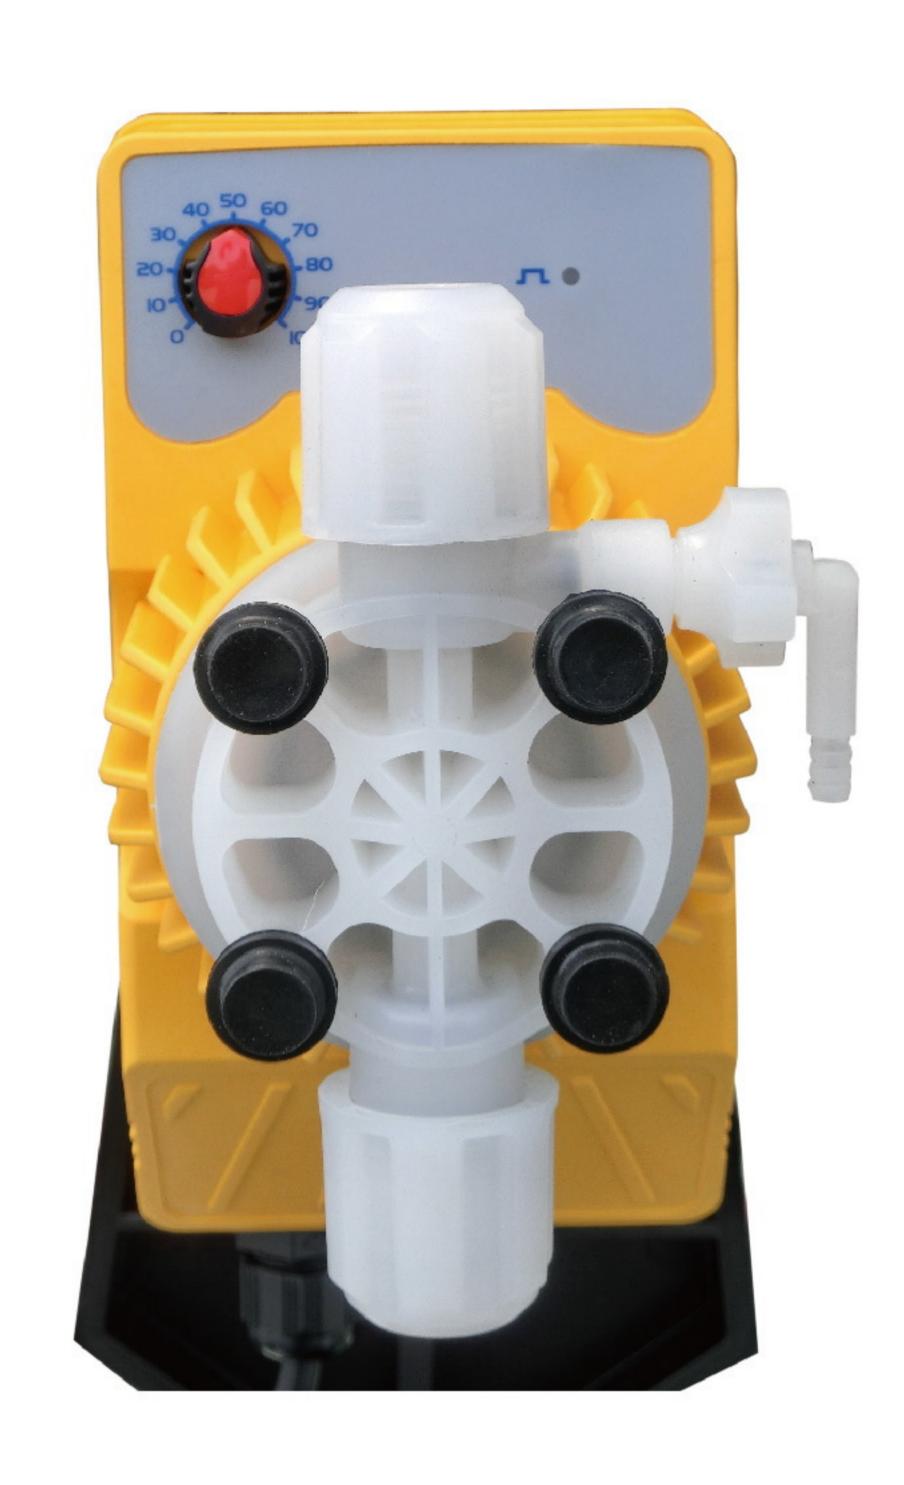

# HMS-200 Solenoid Dosing Pump HML-200

HMS-200 and HML-200 are a single frequency, micro processer controlled solenoid dosing pump with constant flow rate and easy operation.

| Specification      |                       |      |
|--------------------|-----------------------|------|
| Pressure Bar(pipe) | 8                     | 10   |
| Flow rate L/H      | 5                     | 3    |
| Stroke ml/min      | 0.52                  | 0.31 |
| Frequency          | 160                   |      |
| Connector          | 1/2"-3/8" Thread, PVC |      |

# Operation instruction Manually adjustable flow rate control dial on the front panel with power-on LED indicator HML series with level control input. Flow rate adjust range 0-100%

| Information  |                                                                   |                 |
|--------------|-------------------------------------------------------------------|-----------------|
| Outer shell  | PP                                                                | IP65            |
| Valve head   | Pump Head: PVDF                                                   | I/O valve: PVDF |
|              | Ball valve: ceramic                                               | Diaphragm: PTFE |
| Power supply | 230V / 50Hz for HMS Series : 12W 100-240V, 50-60Hz for HML Series |                 |
| Installation | Wall-mounted / Verticle                                           |                 |
| Net weight   | 2.4Kg                                                             |                 |