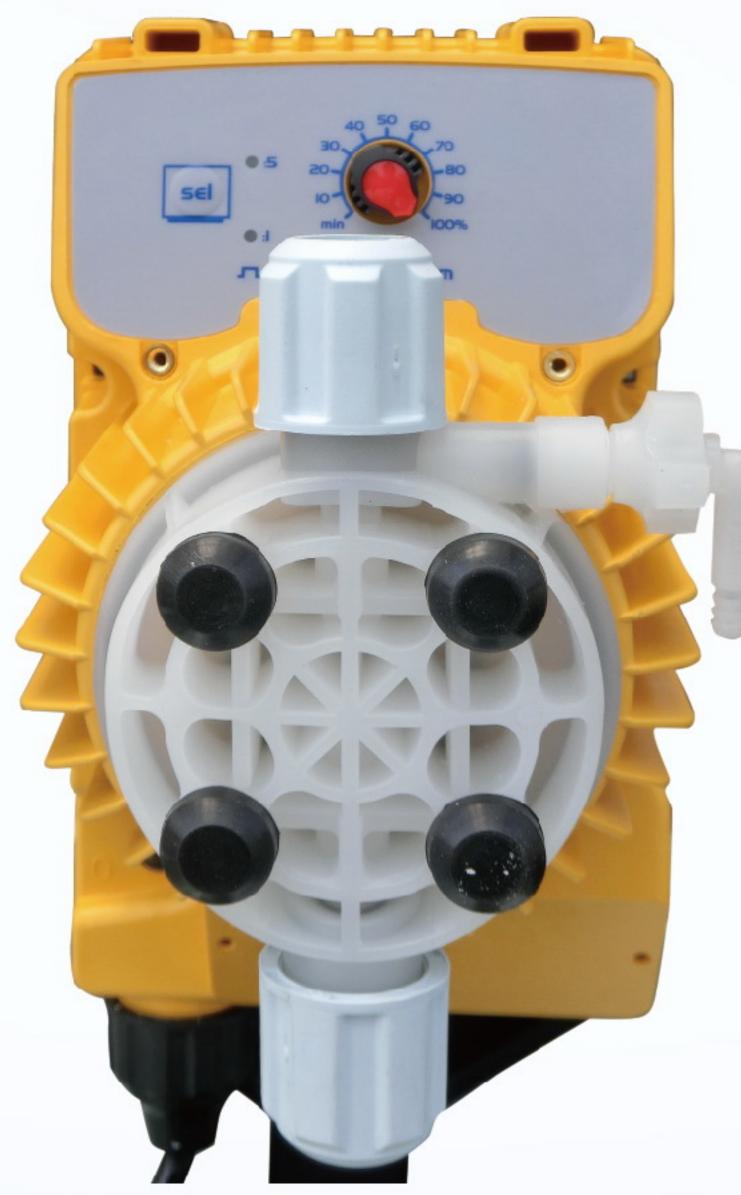

# HMS-200 Solenoid Dosing Pump HML-200

HMS-200 and HML-200 are a single frequency, micro processer controlled solenoid dosing pump with constant flow rate and easy operation.

| Specification      |                       |      |
|--------------------|-----------------------|------|
| Pressure Bar(pipe) | 8                     | 10   |
| Flow rate L/H      | 5                     | 3    |
| Stroke ml/min      | 0.52                  | 0.31 |
| Frequency          | 160                   |      |
| Connector          | 1/2"-3/8" Thread, PVC |      |

# Operation instruction Manually adjustable flow rate control dial on the front panel with power-on LED indicator HML series with level control input. Flow rate adjust range 0-100%

| Information  |                                                                   |                 |
|--------------|-------------------------------------------------------------------|-----------------|
| Outer shell  | PP                                                                | IP65            |
| Valve head   | Pump Head: PVDF                                                   | I/O valve: PVDF |
|              | Ball valve: ceramic                                               | Diaphragm: PTFE |
| Power supply | 230V / 50Hz for HMS Series : 12W 100-240V, 50-60Hz for HML Series |                 |
| Installation | Wall-mounted / Verticle                                           |                 |
| Net weight   | 2.4Kg                                                             |                 |