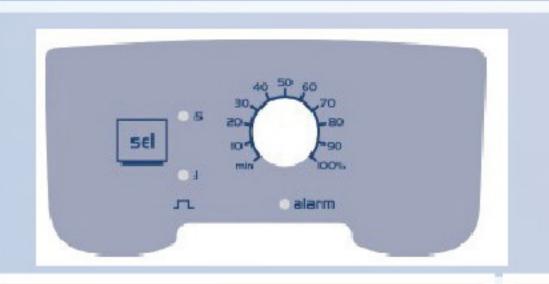

# Operation instruction Manually adjustable flow rate control dial on the front panel with power-on LED indicator HML series with level control input. Flow rate adjust range 0-100%

| Information  |                                                                   |                 |
|--------------|-------------------------------------------------------------------|-----------------|
| Outer shell  | PP                                                                | IP65            |
| Valve head   | Pump Head: PVDF                                                   | I/O valve: PVDF |
|              | Ball valve: ceramic                                               | Diaphragm: PTFE |
| Power supply | 230V / 50Hz for HMS Series : 12W 100-240V, 50-60Hz for HML Series |                 |
| Installation | Wall-mounted / Verticle                                           |                 |
| Net weight   | 2.4Kg                                                             |                 |

#### Operation instruction

Two frequency manually adjustable flow rate control dial on the front panel with power-on LED indicator and level control input.

Flow rate adjust range

:5--0-20% :1--0-100%

| Information  |                         |                 |
|--------------|-------------------------|-----------------|
| Outer shell  | PP                      | IP65            |
| Valve head   | Pump Head: PVDF         | I/O valve: PVDF |
|              | Ball valve: ceramic     | Diaphragm: PTFE |
| Power supply | 100-240V, 50-60Hz: 20W  |                 |
| Installation | Wall-mounted / Verticle |                 |
| Net weight   | 3.9Kg                   |                 |

#### Operation instruction

Two frequency manually adjustable flow rate control dial on the front panel with power-on LED indicator and level control input.

Flow rate adjust range :5--0

:5--0-20% :1--0-100%