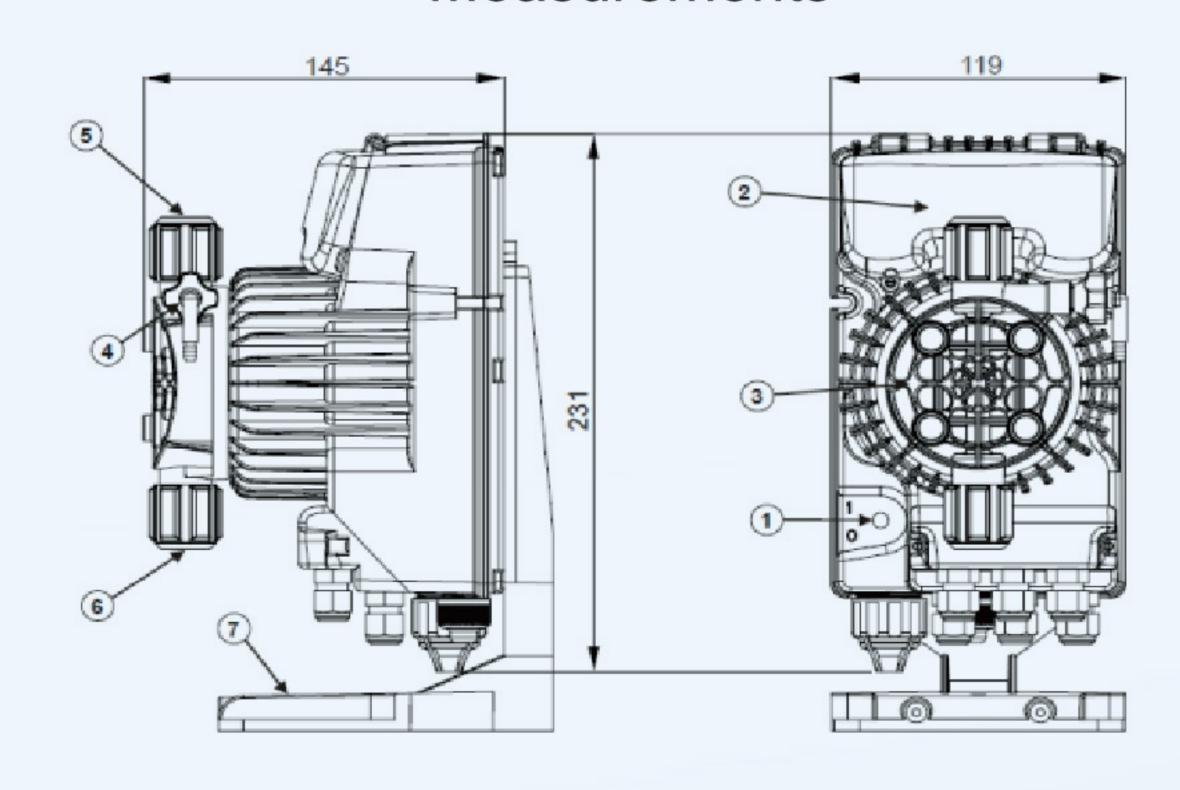

|
| Connector          | 1/2"-3/8" Thread, PVC |      |      |      |

#### Operation instruction



Two frequency manually adjustable flow rate control dial on the front panel with power-on LED indicator and level control input.

Flow rate adjust range :5--0

:5--0-20% :1--0-100%

| Information  |                         |                 |
|--------------|-------------------------|-----------------|
| Outer shell  | PP                      | IP65            |
| Valve head   | Pump Head: PVDF         | I/O valve: PVDF |
|              | Ball valve: ceramic     | Diaphragm: PTFE |
| Power supply | 100-240V, 50-60Hz: 40W  |                 |
| Installation | Wall-mounted / Verticle |                 |
| Net weight   | 4.4Kg                   |                 |





#### Measurements



#### Installation Kit













Injection valve

Foot valve

Delivery tube

PVC suction tube

Wall-mounted Bracket x 1 Vertical mounted
Bracket x 1

Please contact for more information