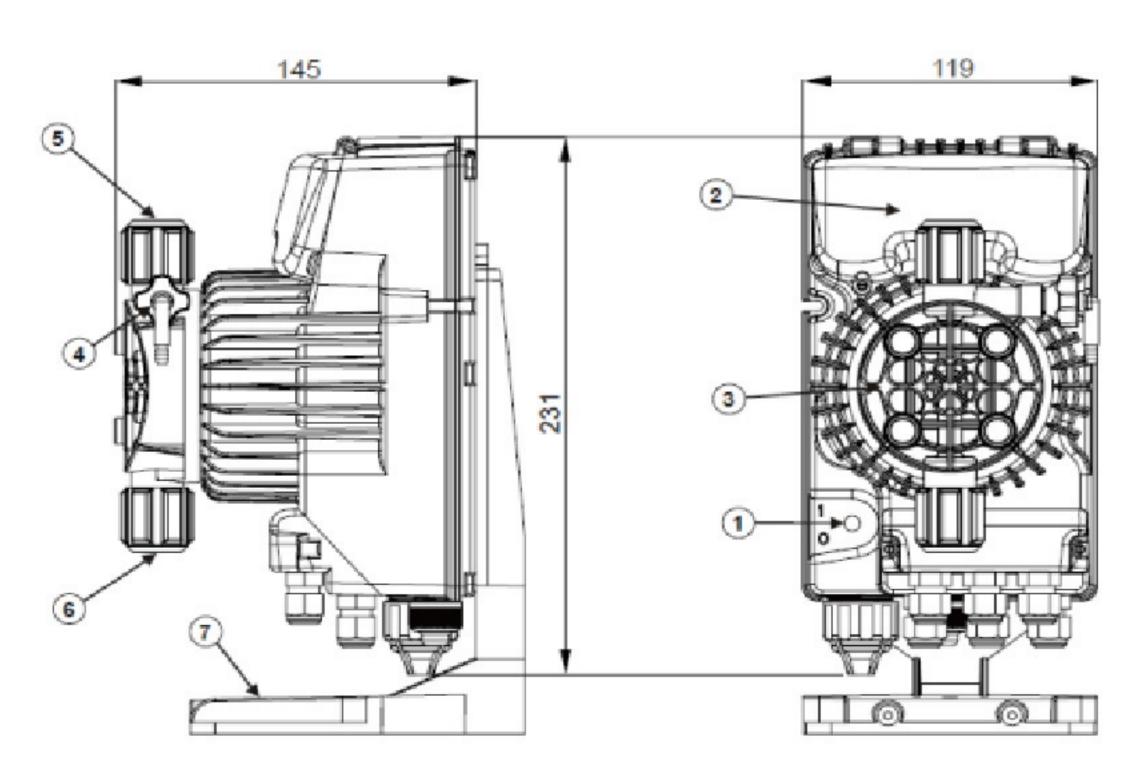

|      |
| Connector          | 1/2"-3/8" Thread, PVC |      |      |      |

#### Operation instruction



Two frequency manually adjustable flow rate control dial on the front panel with power-on LED indicator and level control input.

Flow rate adjust range

:5--0-20% :1--0-100%

| Information  |                         |                 |
|--------------|-------------------------|-----------------|
| Outer shell  | PP                      | IP65            |
| Valve head   | Pump Head: PVDF         | I/O valve: PVDF |
|              | Ball valve: ceramic     | Diaphragm: PTFE |
| Power supply | 100-240V, 50-60Hz: 20W  |                 |
| Installation | Wall-mounted / Verticle |                 |
| Net weight   | 3.9Kg                   |                 |





#### Measurements



#### Installation Kit







Delivery tube



PVC suction tube



Wall-mounted Bracket x 1



Vertical mounted Bracket x 1

Injection valve

Foot valve

## HKL-800 Solenoid Dosing Pump



HKL-800 is a stable and easy operation electronic controlled dosing pump with two frequency adjustable and level control input.

| Specification      |                       |      |      |      |
|--------------------|-----------------------|------|------|------|
| Pressure Bar(pipe) | 12                    | 10   | 5    | 1    |
| Flow rate L/H      | 7                     | 10   | 15   | 18   |
| Stroke ml/min      | 0.36                  | 0.52 | 0.78 | 0.94 |
| Frequency          | 300                   |      |      |      |
| Connector          | 1/2"-3/8" Thread, PVC |      |      |      |

####