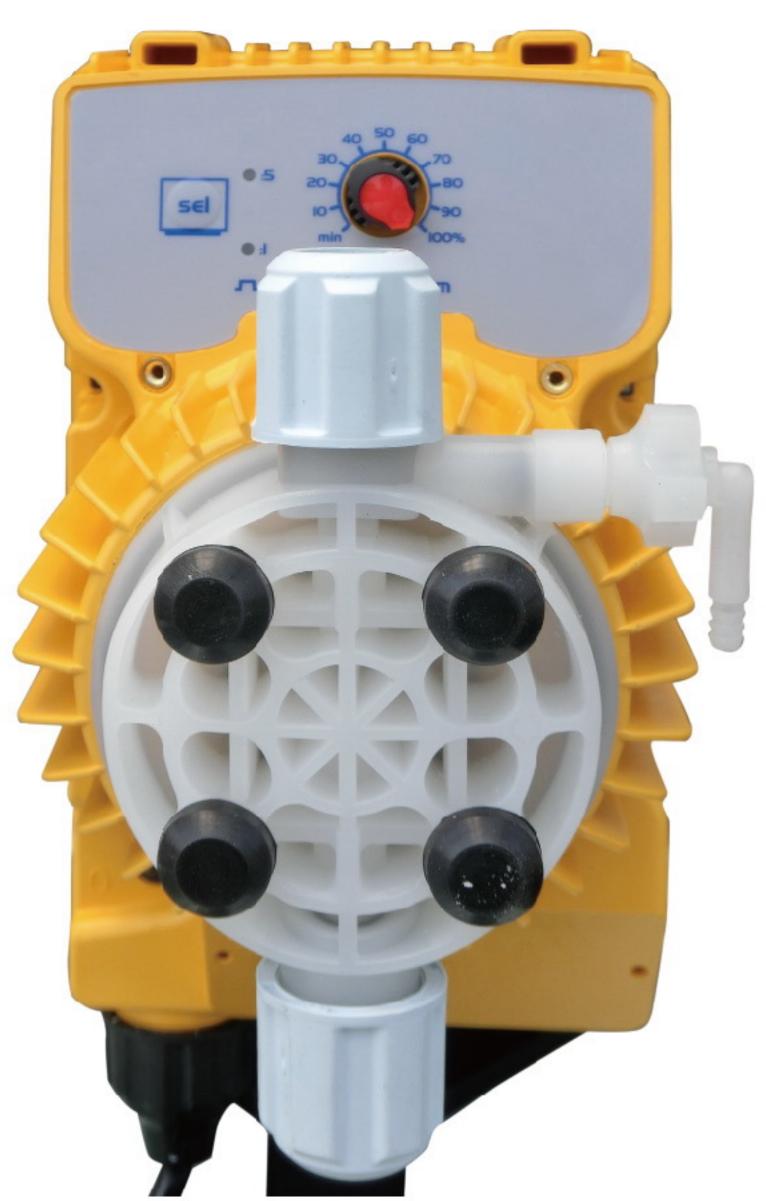

## HKL-800 Solenoid Dosing Pump

HKL-800 is a stable and easy operation electronic controlled dosing pump with two frequency adjustable and level control input.

| Specification      |                       |      |      |      |
|--------------------|-----------------------|------|------|------|
| Pressure Bar(pipe) | 12                    | 10   | 5    | 1    |
| Flow rate L/H      | 7                     | 10   | 15   | 18   |
| Stroke ml/min      | 0.36                  | 0.52 | 0.78 | 0.94 |
| Frequency          | 300                   |      |      |      |
| Connector          | 1/2"-3/8" Thread, PVC |      |      |      |

#### Operation instruction

Two frequency manually adjustable flow rate control dial on the front panel with power-on LED indicator and level control input.

Flow rate adjust range :5--0

:5--0-20% :1--0-100%

| Information  |                         |                 |
|--------------|-------------------------|-----------------|
| Outer shell  | PP                      | IP65            |
| Valve head   | Pump Head: PVDF         | I/O valve: PVDF |
|              | Ball valve: ceramic     | Diaphragm: PTFE |
| Power supply | 100-240V, 50-60Hz: 40W  |                 |
| Installation | Wall-mounted / Verticle |                 |
| Net weight   | 4.4Kg                   |                 |