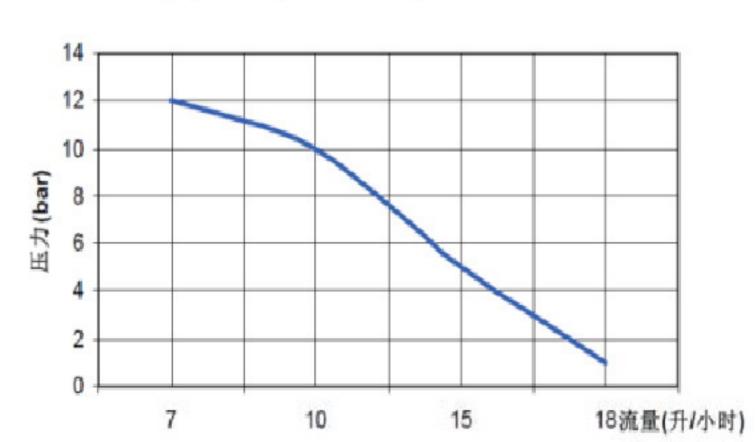

## HKL-800 Solenoid Dosing Pump

HKL-800 is a stable and easy operation electronic controlled dosing pump with two frequency adjustable and level control input.

| Specification      |                       |      |      |      |
|--------------------|-----------------------|------|------|------|
| Pressure Bar(pipe) | 12                    | 10   | 5    | 1    |
| Flow rate L/H      | 7                     | 10   | 15   | 18   |
| Stroke ml/min      | 0.36                  | 0.52 | 0.78 | 0.94 |
| Frequency          | 300                   |      |      |      |
| Connector          | 1/2"-3/8" Thread, PVC |      |      |      |