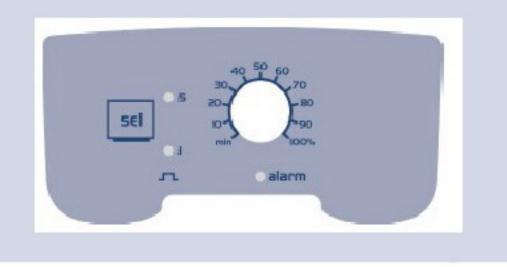

#### Operation instruction

Two frequency manually adjustable flow rate control dial on the front panel with power-on LED indicator and level control input.

Flow rate adjust range :5--0

:5--0-20% :1--0-100%